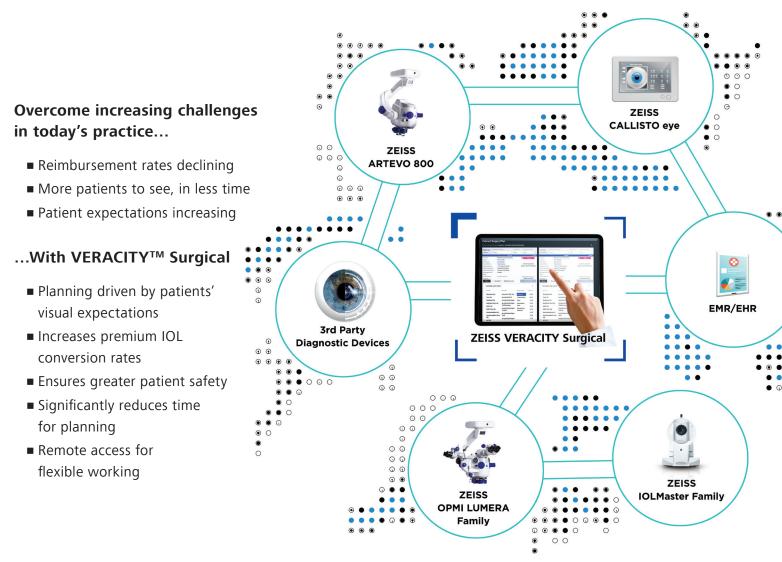

### Less time planning. More time treating.

VERACITY Surgical seamlessly integrates patient data from EHR and diagnostic hardware, so you can put your focus where it belongs—delivering the quality of care your patients expect.

VERACITY Surgical connects and integrates information across:

- Electronic Health Records
- Diagnostic Hardware
- Physician Preferences
- Patient Lifestyle & Expectations

VERACITY Surgical was easy to implement in my practice, and now I can treat more patients, in less time. Plus, I've been able to increase conversion rates for premium IOLs.

## The world's first and only refractive cataract surgery planner

VERACITY Surgical increases work flow efficiency and automates surgical planning you can access from anywhere.

VERACITY Surgical automatically builds a personalized plan that combines your preferences and the visual outcome patients want—so meeting patient expectations has never been easier.

#### Each personalized cataract surgery plan incorporates:

- Patient medical history (including safety concerns)
- Patient ocular measurements
- Your physician preferences