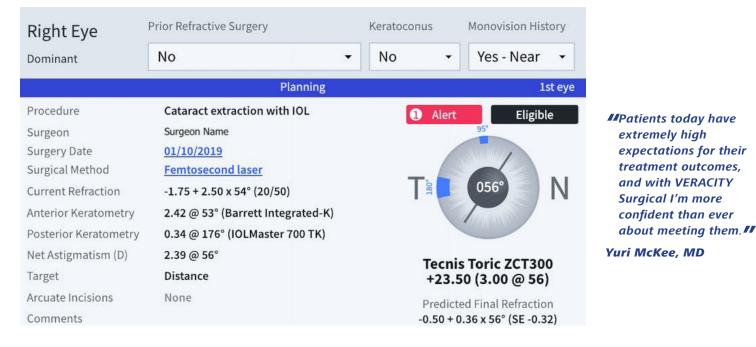

## The world's first and only refractive cataract surgery planner

VERACITY Surgical increases work flow efficiency and automates surgical planning you can access from anywhere.

VERACITY Surgical automatically builds a personalized plan that combines your preferences and the visual outcome patients want—so meeting patient expectations has never been easier.

#### Each personalized cataract surgery plan incorporates:

- Patient medical history (including safety concerns)
- Patient ocular measurements
- Your physician preferences